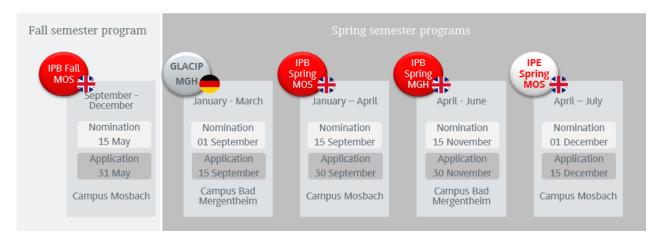

### **Semester dates**

Mix and Match: It is possible to combine certain programs to create a 6-month program and earn up to 60 ECTS.\*